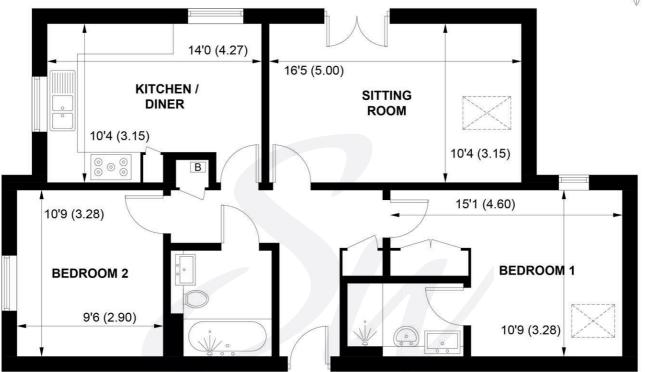

## **SECOND FLOOR**

APPROXIMATE GROSS INTERNAL AREA = 763 SQ FT / 70.9 SQ M

NOT TO SCALE (For illustrative purposes only as defined by RICS Code of Measuring Practice) 2025 ©

Produced for Sims Williams